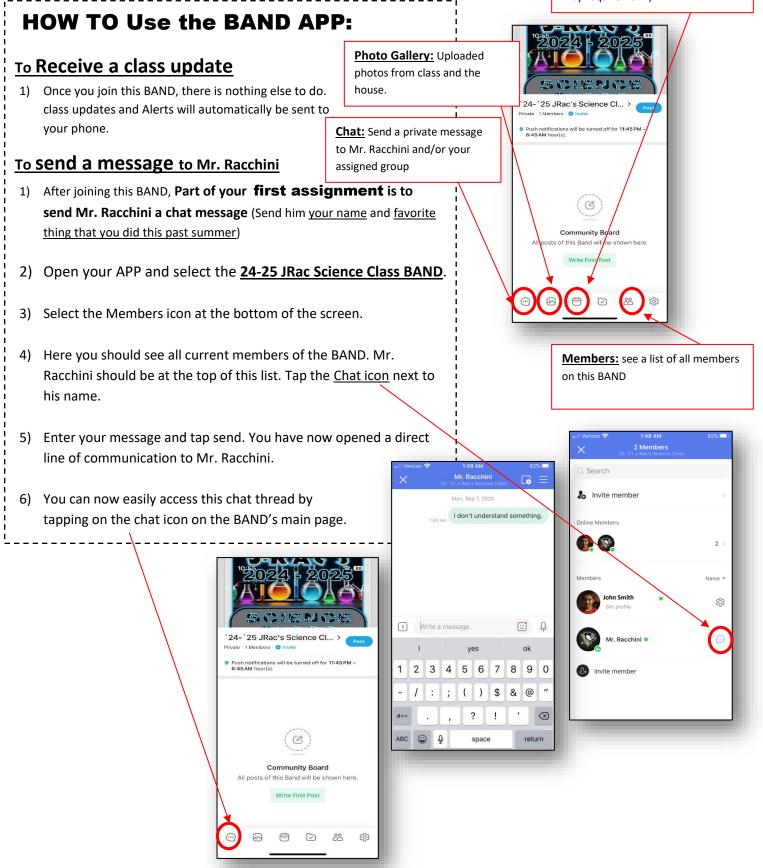

# Join The Band

This year I am **requiring** all students to sign up and use the BAND App. Parents have the option to join but it is not required. BAND is an App that brings the power of mobile social networking to everyday life in a private and secure way. Family, friends, neighbors, classmates, coworkers, and teammates can use social building blocks called "BANDS" for everyday collaboration, knowledge sharing, and group communication on any Smart phone, Tablet, or Computer.

- Download and use the App to Join in seconds or create an account online at <a href="https://band.us/home">https://band.us/home</a>
- Works on both iOS and Android systems
- App available for free download.
- **PHONE NUMBERS ARE KEPT PRIVATE** Easily communicate with Mr. Racchini at school and on field trips without giving away personal information.