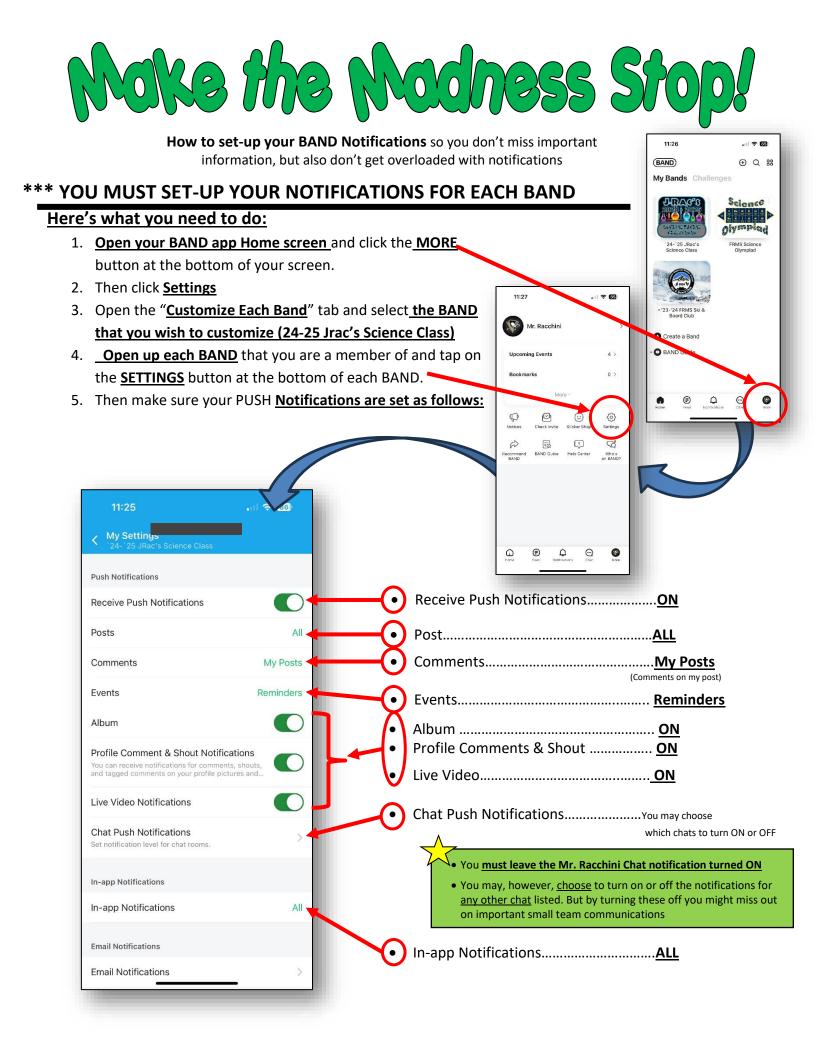

### J-Rac's STUDENTS ONLY

Students are <u>required</u> to join this BAND Parents of these students are <u>encouraged</u> to join (ALL others will be removed)

<u>Calendar</u>: Find Class and House upcoming events here (Some events may require RSVP)