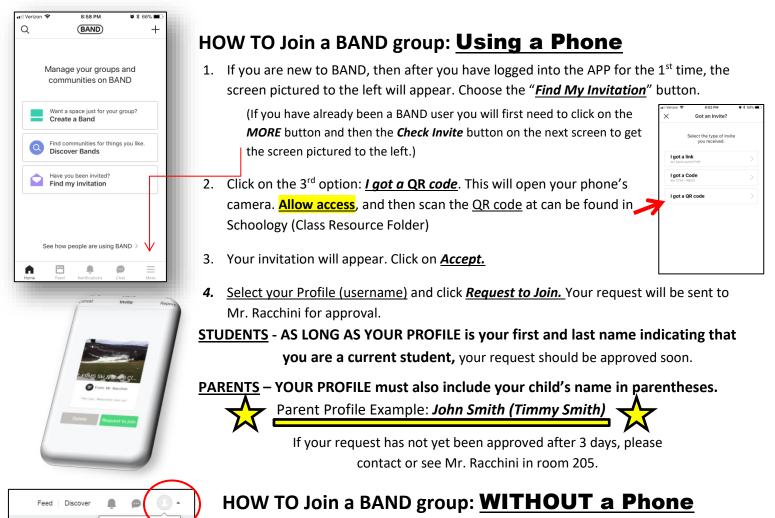

# <section-header><text><text><text><text><text>

Just because you don't have a smartphone doesn't mean that you can't use the BAND. If you are do not have a Phone, you can log into BAND on a computer. Please send an email to Mr. Racchini to inform him, so he can send you the <u>alternate</u> <u>BAND invite Code</u> so you also can have the same line of communication. jracchini@franklinregional.k12.pa.us

Settings

Loa Out

View more >

including the admin but are used to send you important notifications.

Joe Student Default profile

- 5. Inform Mr. Racchini that you will be using a computer for BAND and not a phone and he will send you an Invite CODE. (This code will only be good for 48hrs and if not used in that time, a new code will need to be requested.)
  - 6. Go to the BAND website, and log into your account.
  - Click on the dropdown arrow next to your profile picture and then select <u>BAND</u> <u>Invitations</u> > and input your invite code.
  - 8. Your invitation will appear. Click on *<u>Request to Join.</u>*.
  - <u>Select your Profile (username)</u> and click <u>JOIN THIS BAND.</u> Your request will be sent to Mr. Racchini for approval. <u>AS LONG AS YOUR USER</u> <u>NAME INDICATES THAT YOU ARE A CURRENT SCIENCE STUDENT</u>,

Your request should be approved soon. If your request has not yet been approved after 3 days, please contact or see Mr. Racchini in room 205.

**Reminder:** If you do not have a smartphone, then you will need to request an invite code from Mr. Racchini