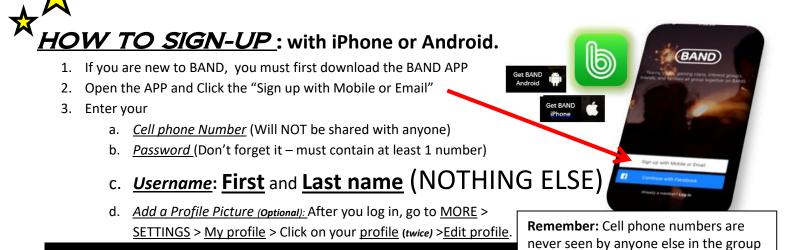

### HOW TO SIGN-UP : without a Smartphone.

- 1. If you are new to BAND, and you do not own a smartphone, you must first go to the BAND website: <u>https://band.us/home</u>
- 2. Then Click "Sign up" in the upper right of the screen.
- 3. Click on the Signup with email button
- 4. Enter your
  - a. <u>Email</u> (Will NOT be shared with anyone)
  - b. <u>Password</u> (Don't forget it must contain at least 1 number)

### c. <u>Username</u>: First and Last name (NOTHING ELSE)

- d. You will be asked to go to your email account, find and enter the verification CODE that was sent to you.
- e. <u>Add a Profile Picture (Optional)</u>: After you log in, Click on the dropdown arrow next to your profile picture and then select <u>MY INFO</u> > and click MANAGE next to your profile information.
- f. Click on the "3Dot" menu next to your name and select> <u>EDIT PROFILE</u>.